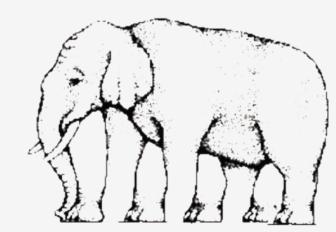

Place all of the digits from 1 to 9 into the circles so that the sum of the numbers in each sraight line is the same.

Can you name four days which start with the letter "T"?

How many legs does this elephant have?