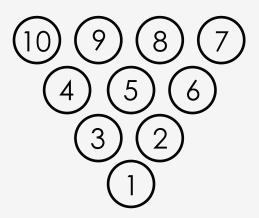

Place all of the digits from 1 to 9 into the circles so that the sum of the numbers in each sraight line is the same.

Can you name four days which start with the letter "T"?

How many legs does this elephant have?